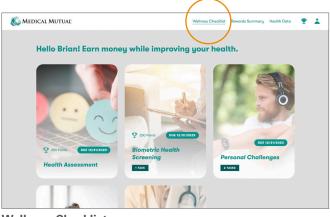

#### 1. Wellness Checklist

- → When you sign in for the first time, you will be asked to confirm your personal information. Each time after that, you will be taken directly to your wellness checklist.
- → Your wellness checklist helps keep you on track. It outlines what tasks need to be completed, by when, and how much they are worth. By expanding each task, you will find more information and instruction on how to achieve it.

#### 2. Reward Summary

- → Review what you have earned so far and how you got there.
- → Go back to your wellness checklist to see what's left on your list.