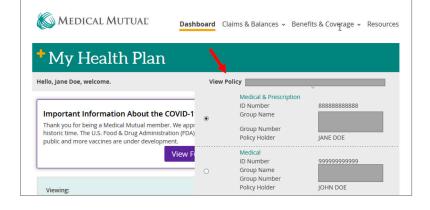

**Tip:** If you have more than one policy, there is a drop-down at the top of the home screen on My Health Plan and the app. Be sure to select the correct policy from that list for the appropriate wellness experience.