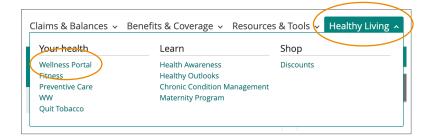

 Once you have created/signed in to your My Health Plan account, click on the Healthy Living drop-down menu and select Wellness Portal.

You will need to check the **Terms** box and **Accept and Submit** to acknowledge that you are being securely transferred to the wellness portal.